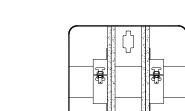

## **INSTALLATION INSTRUCTIONS PPC - PLASTIC PIPE COLLAR**

- Step # 1 Ensure annular space around pipe is within the limits set by the listed system design. If required, caulk annular space around pipe with 3600EX or 4800DW as prescribed in the listed system design. Select the proper size collar to fit the diameter of the pipe. Slide PPC Collar flush against the underside of the floor assembly or the side of the wall assembly and close the collar around the pipe using the clasp.
- Step # 2 Secure the PPC Collar to the floor or wall by mechanically fastening the correct number of anchoring tabs with appropriate type of fastener specified in the listed system design.

Step # 3 When installing PFPP's PPC collar on wall applications, a collar must be installed on each side of the wall

ñ.

m.

....

PPC 6.0 .0

Recycled Recyclable

1.800.810.1788 Technical Support 1.800.810.1788 Customer Service © 2011 PFP Partners. All rights reserved.